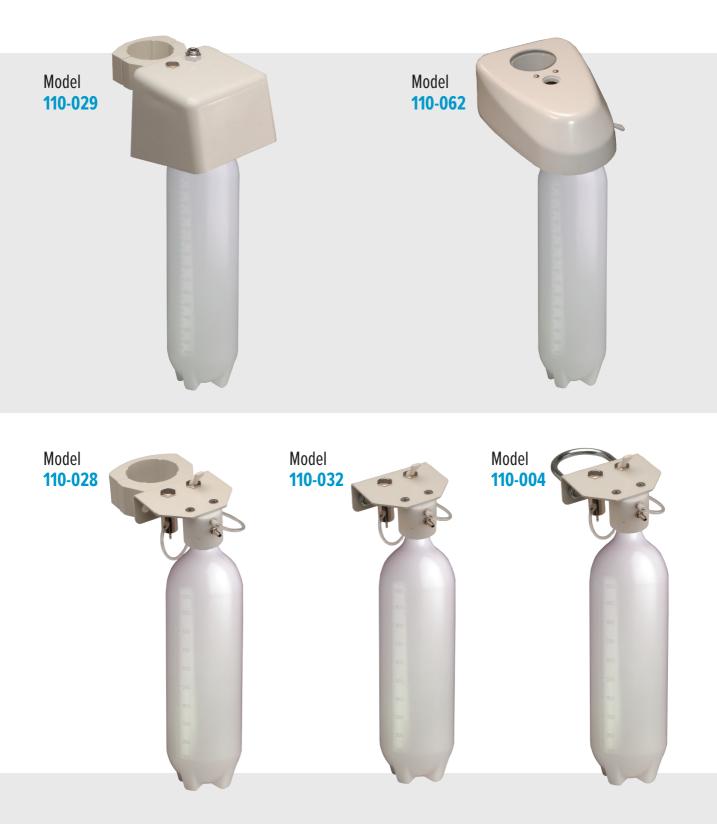

## WATER BOTTLE SYSTEMS

Clean and compact Can be added to any unit Various mounts available

Model 110-029

> Model **110-076**

BDS+

Model **110-062** 

## WATER BOTTLE SYSTEMS

BDS water bottle kits provide a controlled water source to the handpieces and air/water syringe. BDS water bottle systems can be combined with any unit or added to existing operatory equipment.

With two different bottle sizes and a wide array of mounts, BDS has your water bottle needs covered.

800.237.2303 info@beaverstatedental.com