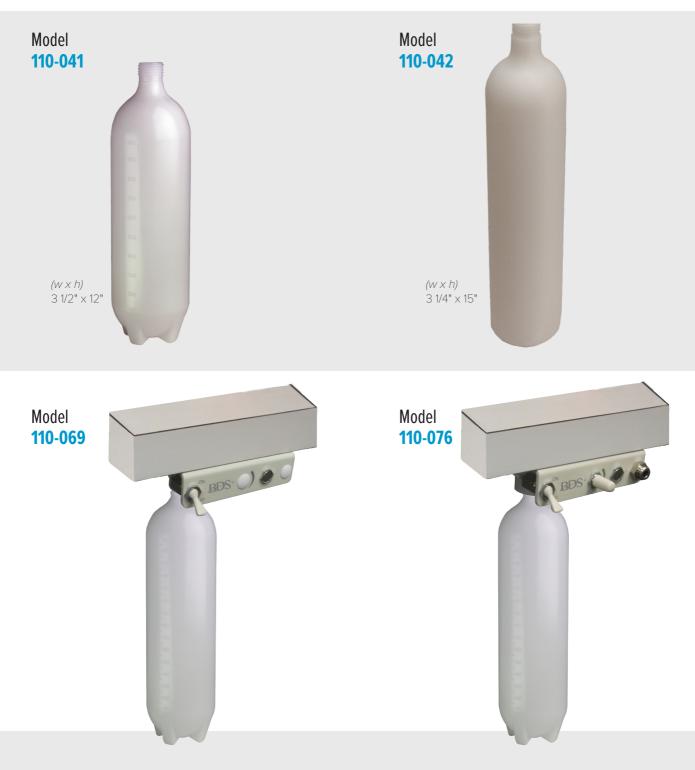

With two different bottle sizes and a wide array of mounts, BDS has your water bottle needs covered.

800.237.2303 info@beaverstatedental.com