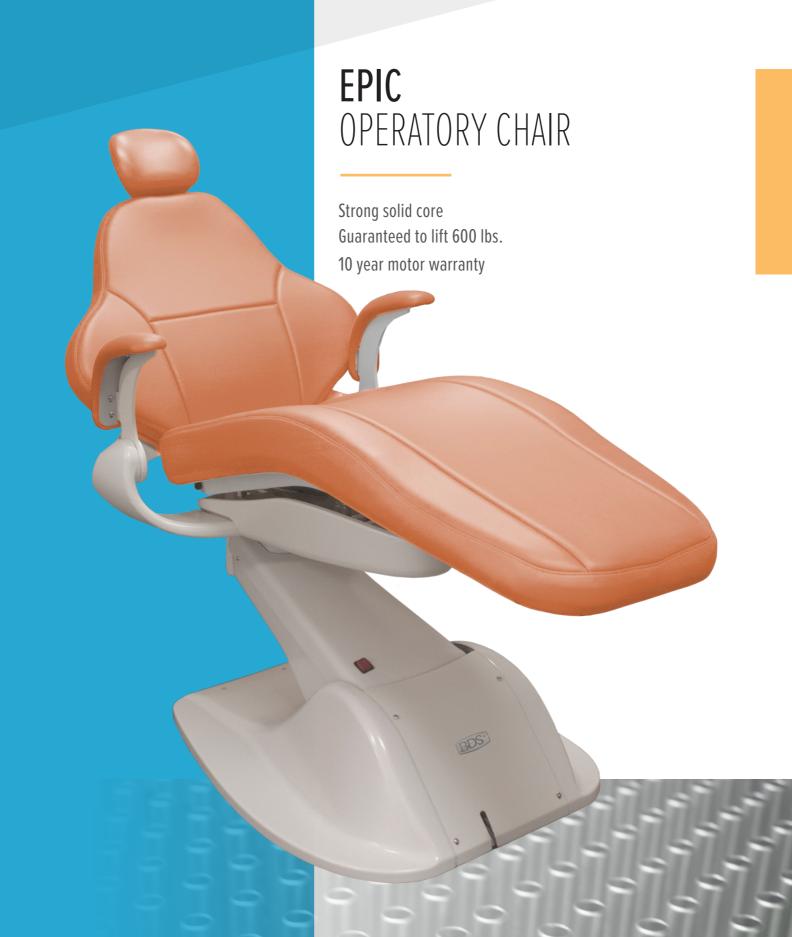

# **EPIC**OPERATORY CHAIRS

Power. Strength. Durability. The Epic Chair is the high-water mark of toughness. Our chair leads the way in dependability and does it with the style and comfort that will keep both staff and patients happy. Guaranteed to lift 600 pounds

over and over again, the Epic Chair truly raises the bar. With a 7-year warranty, and a 10-year warranty on the electromechanical motors, BDS provides a chair that will be there for the long haul.