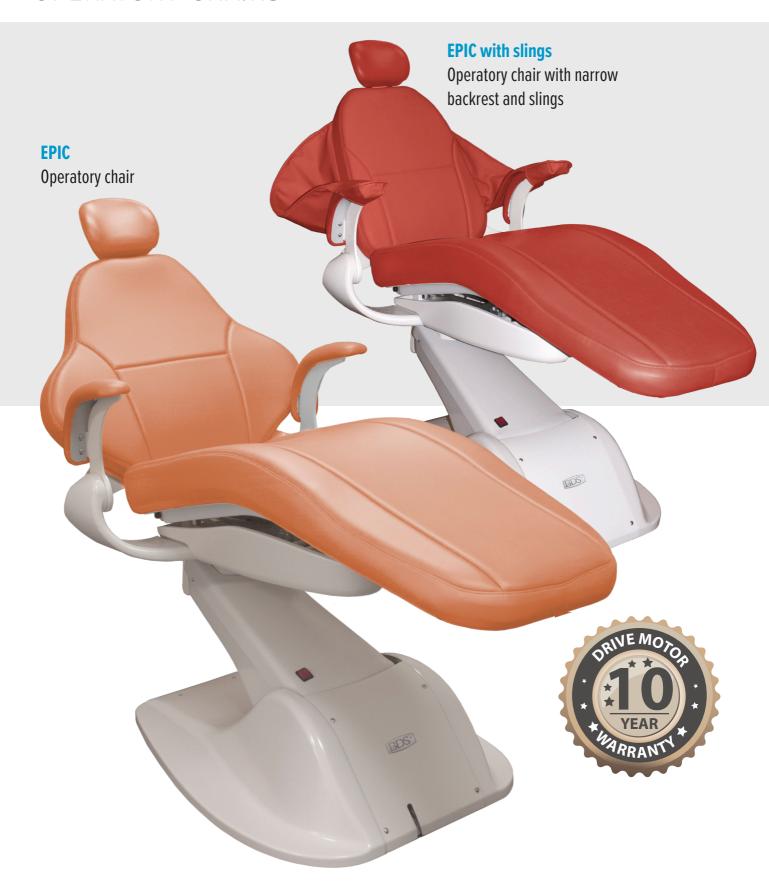

# **EPIC**OPERATORY CHAIRS

Power. Strength. Durability. The Epic Chair is the high-water mark of toughness. Our chair leads the way in dependability and does it with the style and comfort that will keep both staff and patients happy. Guaranteed to lift 600 pounds

over and over again, the Epic Chair truly raises the bar. With a 7-year warranty, and a 10-year warranty on the electromechanical motors, BDS provides a chair that will be there for the long haul.

## **Epic Chair options**

- Ultraleather upholstery upgrade
- Additional touchpad
- Foot control
- Replacement toe covers

Chair base floor pad CH-0893

Second touch-pad armrest control **400-165** 