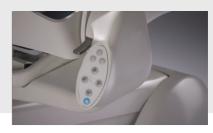

## **Epic Chair options**

- Ultraleather upholstery upgrade
- Additional touchpad
- Foot control
- Replacement toe covers

Chair base floor pad CH-0893

Second touch-pad armrest control **400-165** 

### info@beaverstatedental.com

| FEATURES OF EPIC OPERATORY CHAIR                                   |            |
|--------------------------------------------------------------------|------------|
| Heavy duty cast iron construction                                  |            |
| This back with lumbar support                                      | •          |
| Armrest mounted touch pad                                          | •          |
| 4 manual chair movements, 3 programmable positions & home position | •          |
| Swing down armrest                                                 | •          |
| Synchronized back and seat recline                                 | •          |
| Heavy vinyl scuff guard for toe board                              | •          |
| Electromechanical chair operation (110 VAC)                        | •          |
| 600 lb. lifting capacity                                           | •          |
| Double articulating headrest                                       | •          |
| 30° Rotation left and right of center                              | •          |
| Standard Naugasoft Upholstery Options (see BDS catalog page 128)   | •          |
| OPTIONS OF EPIC OPERATORY CHAIR                                    | EPIC CHAIR |
| Epic chair foot control                                            | •          |
| Additional touch pad                                               | •          |
| Ultraleather™ (in lieu of standard upholstery)                     | •          |