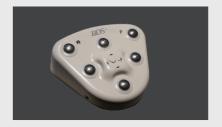

## **Epic Chair options**

- Ultraleather upholstery upgrade
- Additional touchpad
- Foot control
- Replacement toe covers

Chair base floor pad CH-0893

Second touch-pad armrest control **400-165** 

### info@beaverstatedental.com

| FEATURES OF EPIC OPERATORY CHAIR                                   |            |
|--------------------------------------------------------------------|------------|
| Heavy duty cast iron construction                                  |            |
| This back with lumbar support                                      | •          |
| Armrest mounted touch pad                                          | •          |
| 4 manual chair movements, 3 programmable positions & home position | •          |
| Swing down armrest                                                 | •          |
| Synchronized back and seat recline                                 | •          |
| Heavy vinyl scuff guard for toe board                              | •          |
| Electromechanical chair operation (110 VAC)                        | •          |
| 600 lb. lifting capacity                                           | •          |
| Double articulating headrest                                       | •          |
| 30° Rotation left and right of center                              | •          |
| Standard Naugasoft Upholstery Options (see BDS catalog page 128)   | •          |
| OPTIONS OF EPIC OPERATORY CHAIR                                    | EPIC CHAIR |
| Epic chair foot control                                            | •          |
| Additional touch pad                                               | •          |
| Ultraleather™ (in lieu of standard upholstery)                     | •          |