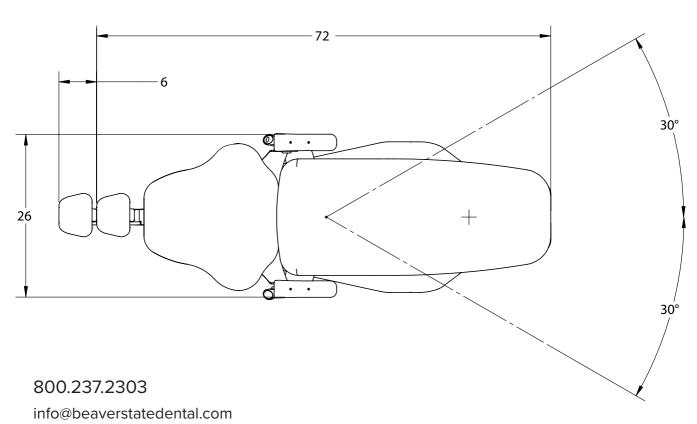

### info@beaverstatedental.com

| FEATURES OF EPIC OPERATORY CHAIR                                   |            |
|--------------------------------------------------------------------|------------|
| Heavy duty cast iron construction                                  |            |
| This back with lumbar support                                      | •          |
| Armrest mounted touch pad                                          | •          |
| 4 manual chair movements, 3 programmable positions & home position | •          |
| Swing down armrest                                                 | •          |
| Synchronized back and seat recline                                 | •          |
| Heavy vinyl scuff guard for toe board                              | •          |
| Electromechanical chair operation (110 VAC)                        | •          |
| 600 lb. lifting capacity                                           | •          |
| Double articulating headrest                                       | •          |
| 30° Rotation left and right of center                              | •          |
| Standard Naugasoft Upholstery Options (see BDS catalog page 128)   | •          |
| OPTIONS OF EPIC OPERATORY CHAIR                                    | EPIC CHAIR |
| Epic chair foot control                                            | •          |
| Additional touch pad                                               | •          |
| Ultraleather™ (in lieu of standard upholstery)                     | •          |