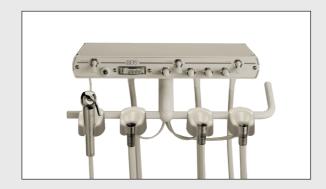

## Model **S-330**

- Three-handpiece automatic with air/water controls
- Rugged aluminum cover
- Side mount, recessed controls
- Non-retracting water coolant and purge

Unit head dimensions (w  $\times$  d) 14"  $\times$  13"

#### ....

- Three-handpiece automatic with air/water controls
- Pressure adjustment for each handpiece
- Non-retracting water coolant and purge

operation to a three-handpiece control with an air/water syringe, BDS's wide range of simple and compact controls will fill the need of any dental practice or lab.