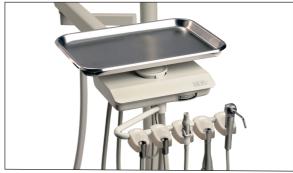

## Model **S-5325**

- Two-handpiece automatic (1 wet, 1 dry)
- Easy to read pressure gauge
- Vacuum canister with removable screen (131-053)
- Telescoping arm with breakaway feature, 29" to 40" horizontal reach
- Non-retracting water coolant

Unit head dimensions (w x d) (11" x 61/2")