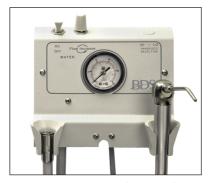

### A-220, A-222, A-200, A-202

- Two-handpiece automatic
- Pressure adjustment for each handpiece
- Non-retracting water coolant for 2 handpieces A-222
- Non-retracting water coolant for 1 handpiece (1 wet, 1 dry) A-220
- A-220 = 2 Handpiece automatic
- A-222 = 2 Handpiece automatic both wet (not shown)
- A-200 = 2 Handpiece manual
- A-202 = 2 Handpiece manual both wet (not shown)

Dimensions (w x h x d)  $6\frac{1}{8}$ " x  $5\frac{3}{4}$ " x  $3\frac{1}{2}$ "

Unit head dimensions (w x h x d)  $7" \times 53/4" \times 31/2"$ 