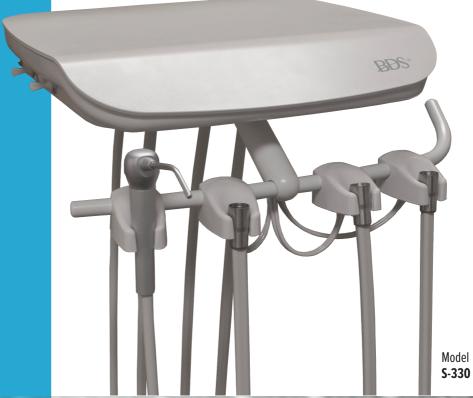

## Model **S-330**

- Three-handpiece automatic with air/water controls
- Rugged aluminum cover
- Side mount, recessed controls
- Non-retracting water coolant and purge

Unit head dimensions (w  $\times$  d) 14"  $\times$  13"