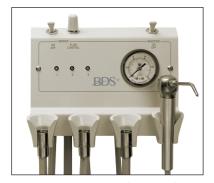

## Model A-400

- Three-handpiece automatic
- Pressure adjustment for each handpiece

Unit head dimensions (w x h x d)  $6\frac{1}{8}$ " x  $5\frac{3}{4}$ " x  $3\frac{1}{2}$ "