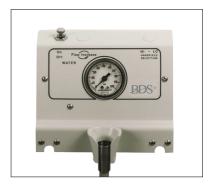

## Model **S-5325**

- Two-handpiece automatic (1 wet, 1 dry)
- Easy to read pressure gauge
- Vacuum canister with removable screen (131-053)
- Telescoping arm with breakaway feature, 29" to 40" horizontal reach
- Non-retracting water coolant

Unit head dimensions (w x d) (11" x 61/2")