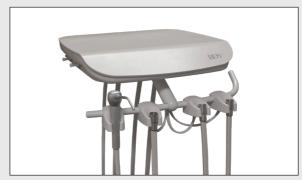

## Model **S-330**

- Three-handpiece automatic with air/water controls
- Rugged aluminum cover
- Side mount, recessed controls
- Non-retracting water coolant and purge

Unit head dimensions (w  $\times$  d) 14"  $\times$  13"