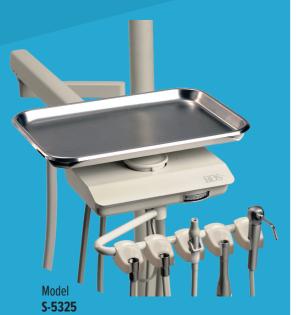

## Model **S-5325**

- Two-handpiece automatic (1 wet, 1 dry)
- Easy to read pressure gauge
- Vacuum canister with removable screen (131-053)
- Telescoping arm with breakaway feature, 29" to 40" horizontal reach
- Non-retracting water coolant

Unit head dimensions (w x d) (11" x 61/2")