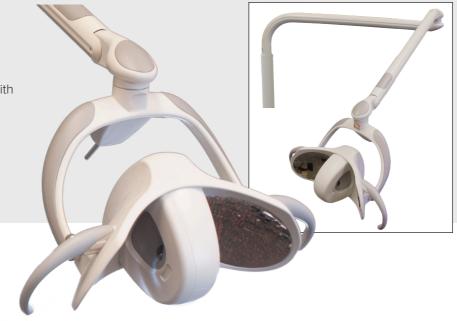

### Model FL-3100

- Ceiling Mount LED Operatory Light
- Includes the ceiling mount, hardware, drop post, and LED light assembly
- Five Year Warranty

# ory Light