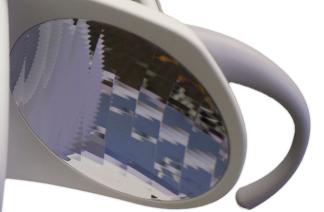

### Model FL-3000

- Post Mount LED Operatory Light
- Use with any 2" diameter post with a Pelton & Crane Adaptor.
- Five Yer Warranty

Durability by Design

800.237.2303 info@beaverstatedental.com

www.bdsystems.us 115 S. Elliott Road, Newberg, OR 97132 800.237.2303