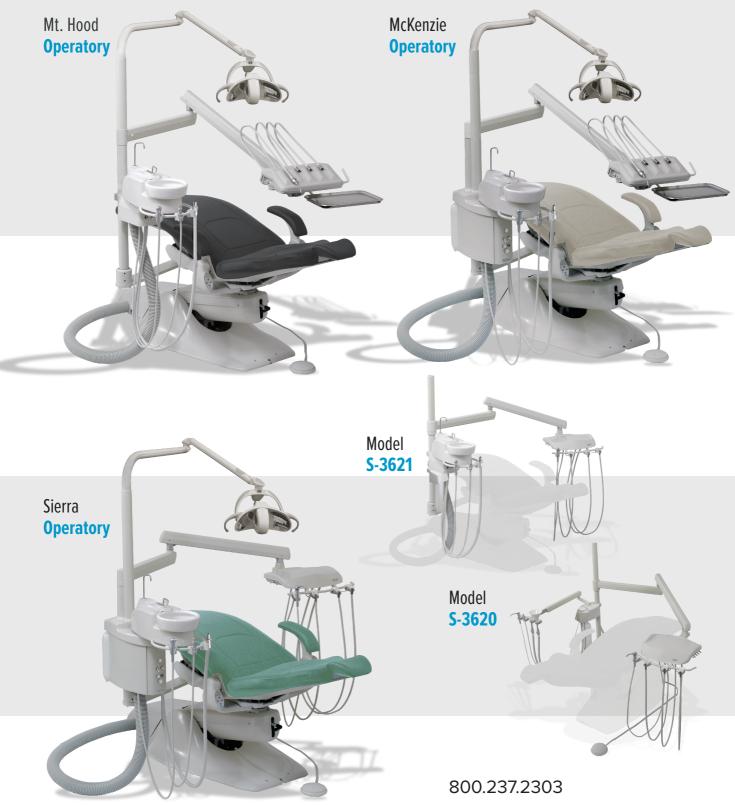

## **OPERATORY** SYSTEMS

At the heart of every dental practice is a core operatory system. The strength and reliability of the entire practice is only as good as that operatory system. BDS has an operatory system that will suit any need and solve any problem. Our Helix Package provides



easy and swift left/right convertibility with vacuum, control and lights all available to tailor to any professional's specific needs. BDS core packages keep your business running.\*

\*BDS core packages keep your business operational.



info@beaverstatedental.com



## Durability by Design

800.237.2303 info@beaverstatedental.com



www.bdsystems.us 115 S. Elliott Road, Newberg, OR 97132 800.237.2303