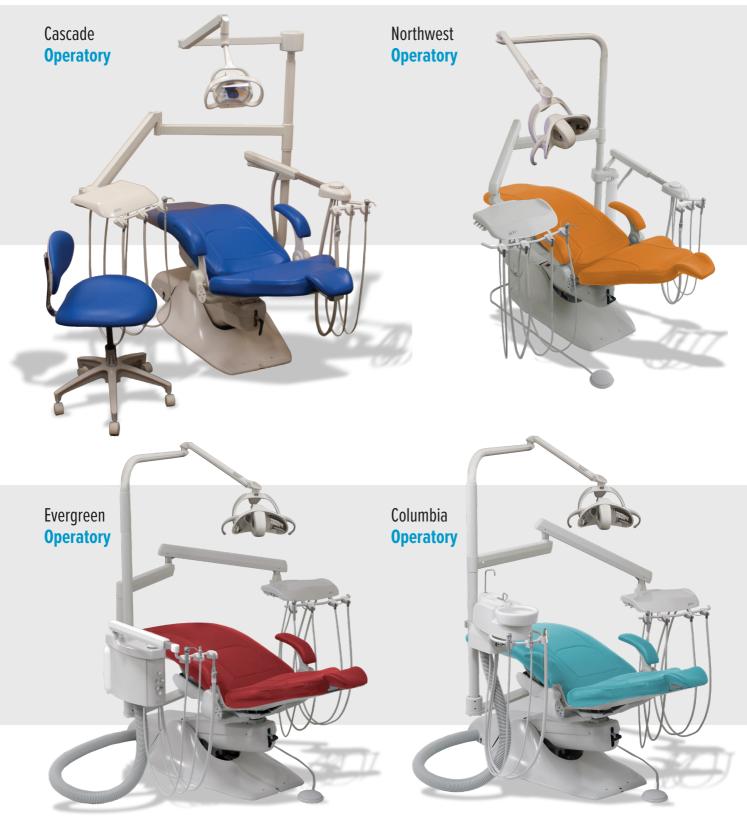

## **OPERATORY** SYSTEMS

At the heart of every dental practice is a core operatory system. The strength and reliability of the entire practice is only as good as that operatory system. BDS has an operatory system that will suit any need and solve any problem. Our Helix Package provides



easy and swift left/right convertibility with vacuum, control and lights all available to tailor to any professional's specific needs. BDS core packages keep your business running.\*

\*BDS core packages keep your business operational.



info@beaverstatedental.com



## Durability by Design

800.237.2303 info@beaverstatedental.com



www.bdsystems.us 115 S. Elliott Road, Newberg, OR 97132 800.237.2303