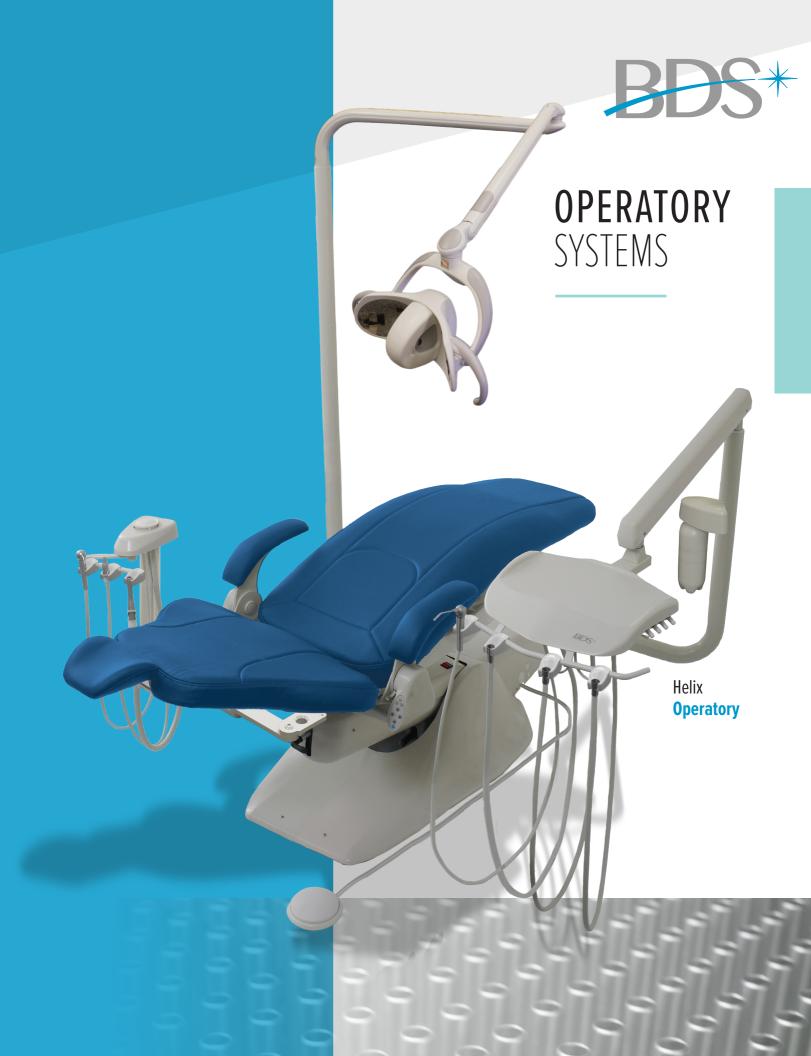

## **OPERATORY** SYSTEMS

At the heart of every dental practice is a core operatory system. The strength and reliability of the entire practice is only as good as that operatory system. BDS has an operatory system that will suit any need and solve any problem. Our Helix Package provides

easy and swift left/right convertibility with vacuum, control and lights all available to tailor to any professional's specific needs. BDS core packages keep your business running.\*

\*BDS core packages keep your business operational.