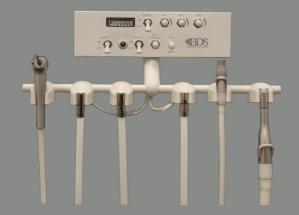

#### RD-4600 and RD-4650 (Shown)

- Under counter mount duo system (RD-4650)
- Under counter mount doctor's system (RD-4600)
- Three handpiece automatic with air/water controls
- Standard disc foot control
- Air coolant adjustment
- Autoclavable SE and HVE (RD-4650)