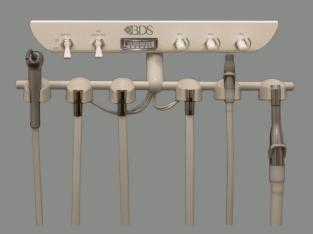

## RD-3102 and RD-3152 (Shown)

- Under counter mount duo system (RD-3152)
- Under counter mount doctor's system (RD-3102)
- Three handpiece automatic with air/water controls
- · Standard disc foot control
- · Air coolant adjustment
- Autoclavable SE and HVE (RD-3152)