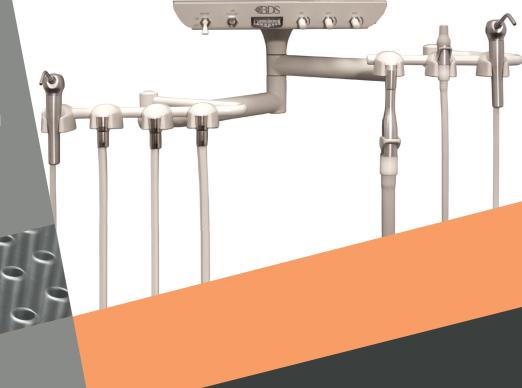

# RD-4250 and RD-4251 (Shown)

- Wall/cabinet mount duo system (RD-4250)
- Wall/cabinet mount Assistant's system (RD-4251)
- Three handpiece automatic with air/water controls (RD-4250)
- Autoclavable SE and HVE
- Starboard work surface
- Industrial strength pneumatic support arm
- Left/right capability (RD-4250)