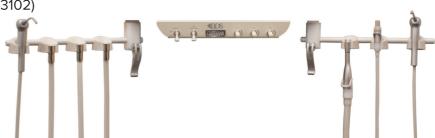

## RD-3102 and RD-3152 (Shown)

- Under counter mount duo system (RD-3152)
- Under counter mount doctor's system (RD-3102)
- Three handpiece automatic with air/water controls
- · Standard disc foot control
- · Air coolant adjustment
- Autoclavable SE and HVE (RD-3152)