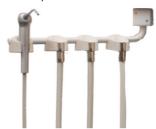

# RD-3101 and RD-3151 (Shown)

- Under counter mount duo system (RD-3151)
- Under counter mount doctor's system (RD-3101)
- Three handpiece automatic with air/water controls
- · Standard disc foot control
- · Air coolant adjustment
- Autoclavable SE and HVE (RD-3151)