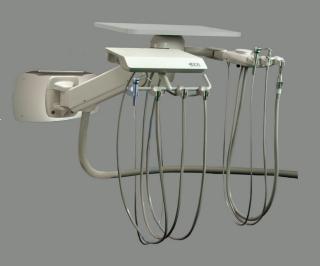

# RD-3103 and RD-3153 (Shown)

- Under counter mount duo system (RD-3153)
- Under counter mount doctor's system (RD-3103)
- Three handpiece automatic with air/water controls
- Standard disc foot control
- Air coolant adjustment
- Autoclavable SE and HVE (RD-3153)