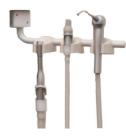

#### Model

## RD-3102 and RD-3152 (Shown)

- Under counter mount duo system (RD-3152)
- Under counter mount doctor's system (RD-3102)
- Three handpiece automatic with air/water controls
- · Standard disc foot control
- · Air coolant adjustment
- Autoclavable SE and HVE (RD-3152)