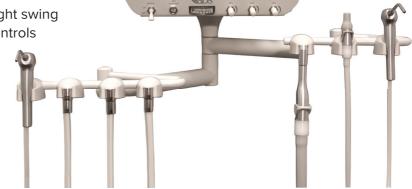

## RD-3100 and RD-3150 (Shown)

- Under counter mount duo system with left/right swing
- Three handpiece automatic with air/water controls
- · Autoclavable SE and HVE
- · Left/right capability
- · Standard disc foot control
- · Air coolant adjustment

RD-3100 = No vacuum RD-3150 = With vacuum