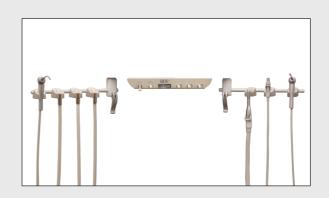

## RD-4600, RD-4650 (shown)

- Under counter mount duo system (RD-4650)
- Under counter mount doctor's system (RD-4600)
- Three handpiece automatic with air/water controls
- Standard disc foot control
- Air coolant adjustment
- Autoclavable SE and HVE (RD-4650)

## **RD-3103**, **RD-3153** (shown)

- Under counter mount duo system (RD-3153)
- Under counter mount doctor's system (RD-3103)
- Three handpiece automatic with air/water controls
- Standard disc foot control
- · Air coolant adjustment
- Autoclavable SE and HVE (RD-3153)