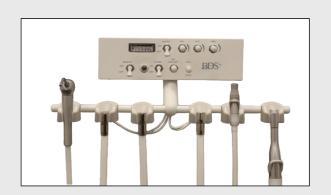

## **RD-4250**, **RD-4251** (shown)

- Wall/cabinet mount duo system (RD-4250)
- Wall/cabinet mount Assistant's system (RD-4251)
- Three handpiece automatic with air/water controls (RD-4250)
- Autoclavable SE and HVE
- Starboard work surface
- Industrial strength pneumatic support arm
- Left/right capability (RD-4250)