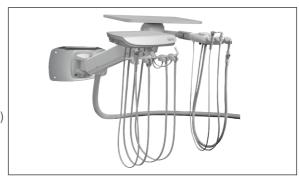

## RD-4600, RD-4650 (shown)

- Under counter mount duo system (RD-4650)
- Under counter mount doctor's system (RD-4600)
- Three handpiece automatic with air/water controls
- Standard disc foot control
- Air coolant adjustment
- Autoclavable SE and HVE (RD-4650)