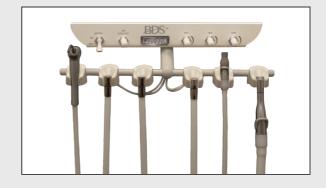

## **RD-3103**, **RD-3153** (shown)

- Under counter mount duo system (RD-3153)
- Under counter mount doctor's system (RD-3103)
- Three handpiece automatic with air/water controls
- Standard disc foot control
- · Air coolant adjustment
- Autoclavable SE and HVE (RD-3153)

# PM-3102, RD-3152 (shown)

- Under counter mount duo system (RD-3152)
- Under counter mount doctor's system (RD-3102)
- Three handpiece automatic with air/water controls
- Standard disc foot control
- Air coolant adjustment
- Autoclavable SE and HVE (RD-3152)

# **RD-3100, RD-3150** (shown)

- Under counter mount duo system with left/right swing
- Three handpiece automatic with air/water controls
- Autoclavable SE and HVE
- Left/right capability
- Standard disc foot control
- Air coolant adjustment
- RD-3100 = No vacuum RD-3150 = With vacuum

# **RD-3101, RD-3151** (shown)

- Under counter mount duo system (RD-3151)
- Under counter mount doctor's system (RD-3101)
- Three handpiece automatic with air/water controls
- Standard disc foot control
- Air coolant adjustment
- Autoclavable SE and HVE (RD-3151)