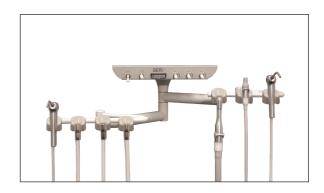

## **RD-4250**, **RD-4251** (shown)

- Wall/cabinet mount duo system (RD-4250)
- Wall/cabinet mount Assistant's system (RD-4251)
- Three handpiece automatic with air/water controls (RD-4250)
- Autoclavable SE and HVE
- Starboard work surface
- Industrial strength pneumatic support arm
- Left/right capability (RD-4250)