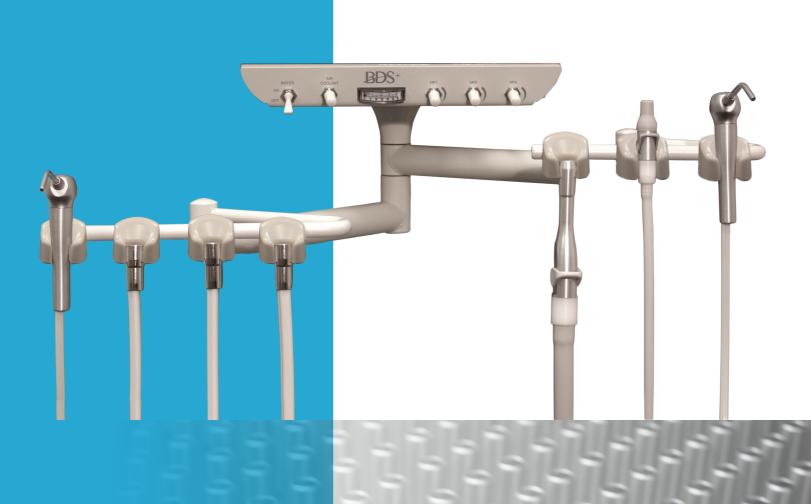

# REAR CABINET MOUNTED SYSTEMS

Compact and versatile
Cost effective
Configure to positioning preferences

# REAR CABINET MOUNTED SYSTEMS

If you are looking for the versatility of a rear cabinet mounted system, BDS offers a wide array of options for you. Configure it how you like and put it to work. BDS systems will keep your operatory working reliably, efficiently, and effectively.