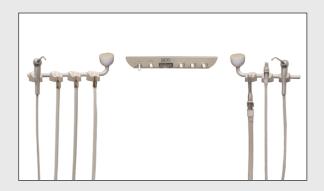

# PM-3102, RD-3152 (shown)

- Under counter mount duo system (RD-3152)
- Under counter mount doctor's system (RD-3102)
- Three handpiece automatic with air/water controls
- Standard disc foot control
- Air coolant adjustment
- Autoclavable SE and HVE (RD-3152)

# **RD-3100, RD-3150** (shown)

- Under counter mount duo system with left/right swing
- Three handpiece automatic with air/water controls
- Autoclavable SE and HVE
- Left/right capability
- Standard disc foot control
- Air coolant adjustment
- RD-3100 = No vacuum RD-3150 = With vacuum

# **RD-3101, RD-3151** (shown)

- Under counter mount duo system (RD-3151)
- Under counter mount doctor's system (RD-3101)
- Three handpiece automatic with air/water controls
- Standard disc foot control
- Air coolant adjustment
- Autoclavable SE and HVE (RD-3151)