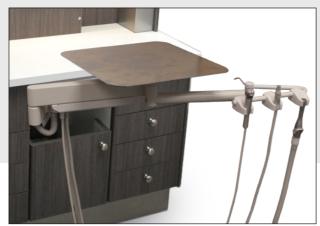

## REAR DELIVERY ARM SYSTEM

Optional mounting configuration Versatile cabinet mounted arm Contoured work surface

**106-400** arm **101-116** top **RD-3150** unit

800.237.2303 info@beaverstatedental.com

the contoured work surface takes convenience to a new level. Are you looking for brawn and adaptability? Look no further, your search ends here.