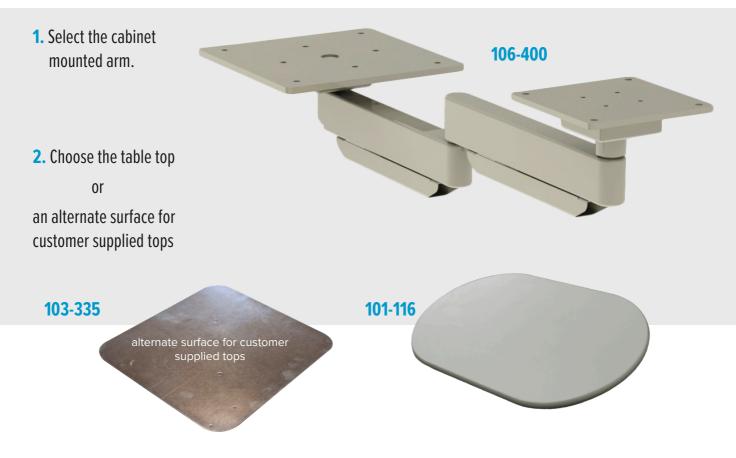

## REAR DELIVERY ARM SYSTEM

Optional mounting configuration Versatile cabinet mounted arm Contoured work surface

**106-400** arm **101-116** top **RD-3150** unit

800.237.2303 info@beaverstatedental.com

the contoured work surface takes convenience to a new level. Are you looking for brawn and adaptability? Look no further, your search ends here.