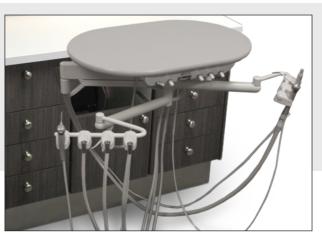

**106-400** arm **101-116** top **RD-3150** unit

800.237.2303 info@beaverstatedental.com

the contoured work surface takes convenience to a new level. Are you looking for brawn and adaptability? Look no further, your search ends here.