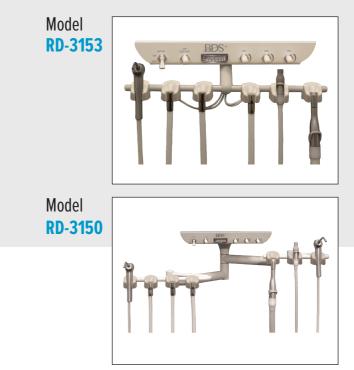

Model<br/>RD-3103Wodel<br/>105-477Image: State of the sta

3. Customize your system configuration

with your desired system.

106-400 arm 101-116 top 105-477 vacuum system

106-400 arm 103-335 top 105-477 vacuum system