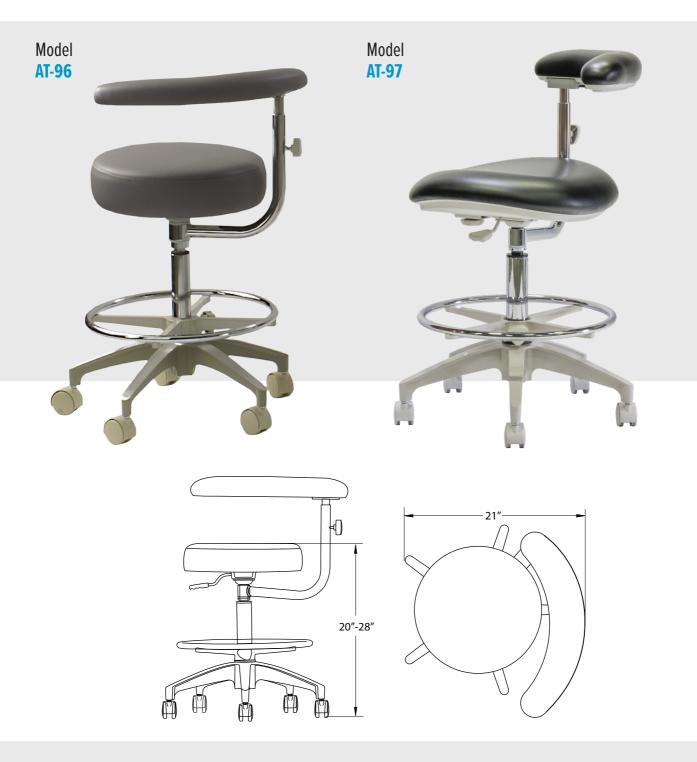

and the Assistant's stool utilizes an adjustable torso support, while both include height adjustment. With BDS seating in the operatory, everyone is comfortable, and the job gets done.

### info@beaverstatedental.com

| FEATURES OF OPERATORY STOOLS                                      | DR-96 | AT-96 | DR-97 | AT-97 |
|-------------------------------------------------------------------|-------|-------|-------|-------|
| Contoured seamless seat                                           |       |       |       |       |
| Round seat, 15-1/2" x 4"                                          |       |       |       |       |
| Contoured seamless back upright                                   |       |       |       |       |
| Chrome plated, full padded body support                           |       |       |       |       |
| Chrome plated, pneumatic cylinder with height adjustment, 18"-22" |       |       |       |       |
| Chrome plated, pneumatic cylinder with height adjustment, 20"-28" |       |       |       |       |
| 5-leg, powder coated base                                         |       |       |       |       |
| Twin wheel casters                                                |       |       |       |       |
| Adjustable foot ring                                              |       |       |       |       |
| Standard Nauga Soft upholstery                                    |       |       |       |       |
| Contoured seamless seat with tilt                                 |       |       |       |       |
| Contoured seamless back upright with tilt                         |       |       |       |       |
| Ratcheting body support                                           |       |       |       |       |
| OPTIONS OF OPERATORY STOOLS                                       |       |       |       |       |
| Ratcheting body support with plastic cover                        |       |       |       |       |
| Additional upholstery options may be available upon request       |       |       |       |       |
| Ultraleather (in lieu of standard upholstery)                     |       |       |       |       |
| Optional cylinders available upon request                         |       |       |       |       |