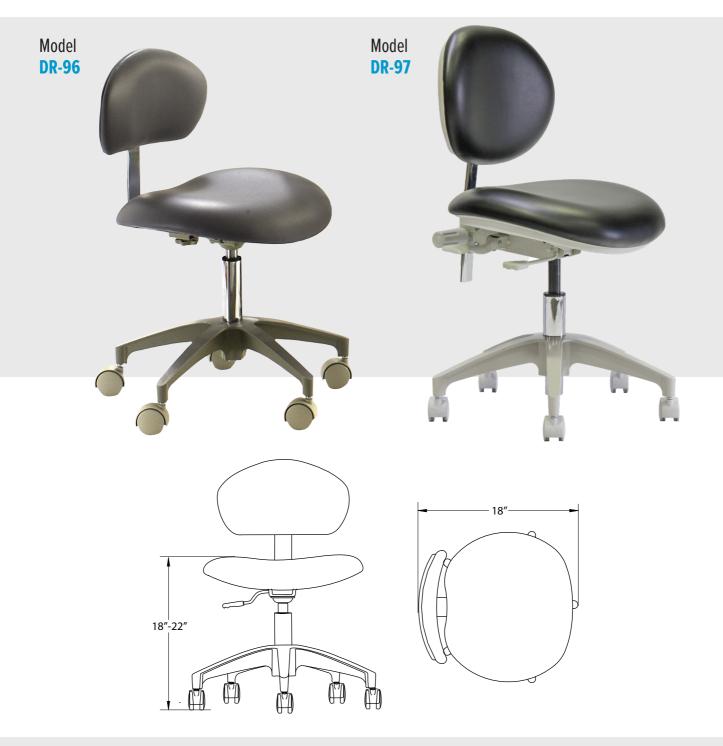

## **SEATING** SOLUTIONS

The BDS commitment to comfortable, reliable, and durable seating does not stop with the patient. BDS knows that trouble-free seating improves productivity, so we offer simple seating for both Doctors and assistants. Our Doctor's stool provides an adjustable backrest,

### info@beaverstatedental.com

| FEATURES OF OPERATORY STOOLS                                      | DR-96 | AT-96 | DR-97 | AT-97 |
|-------------------------------------------------------------------|-------|-------|-------|-------|
| Contoured seamless seat                                           |       |       |       |       |
| Round seat, 15-1/2" x 4"                                          |       |       |       |       |
| Contoured seamless back upright                                   |       |       |       |       |
| Chrome plated, full padded body support                           |       |       |       |       |
| Chrome plated, pneumatic cylinder with height adjustment, 18"-22" |       |       |       |       |
| Chrome plated, pneumatic cylinder with height adjustment, 20"-28" |       |       |       |       |
| 5-leg, powder coated base                                         |       |       |       |       |
| Twin wheel casters                                                |       |       |       |       |
| Adjustable foot ring                                              |       |       |       |       |
| Standard Nauga Soft upholstery                                    |       |       |       |       |
| Contoured seamless seat with tilt                                 |       |       |       |       |
| Contoured seamless back upright with tilt                         |       |       |       |       |
| Ratcheting body support                                           |       |       |       |       |
| OPTIONS OF OPERATORY STOOLS                                       |       |       |       |       |
| Ratcheting body support with plastic cover                        |       |       |       |       |
| Additional upholstery options may be available upon request       |       |       |       |       |
| Ultraleather (in lieu of standard upholstery)                     |       |       |       |       |
| Optional cylinders available upon request                         |       |       |       |       |