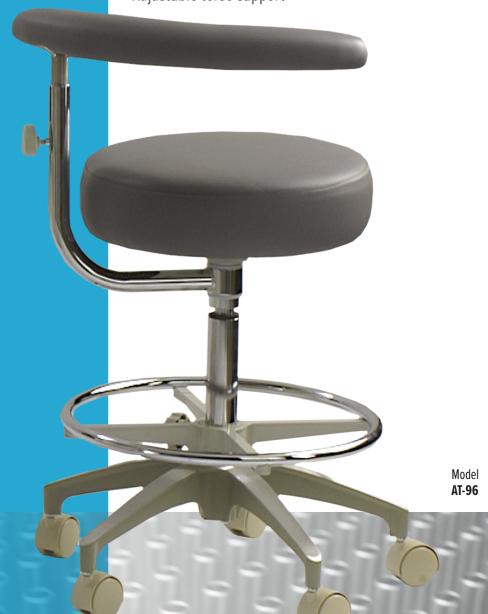

# **SEATING** SOLUTIONS

Adjustable height Adjustable backrest Adjustable torso support

and the Assistant's stool utilizes an adjustable torso support, while both include height adjustment. With BDS seating in the operatory, everyone is comfortable, and the job gets done.